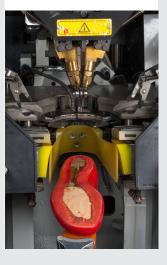

#### **PINCHERS**

Two pincers group, at the side of the last, for the pre-tensioning of the upper. Automatic pulling and independent manual correction.

# CEMENT DISTRIBUTION

The injection of the thermocement on the shoe's insole, guarantees a precise distribution within the working area.