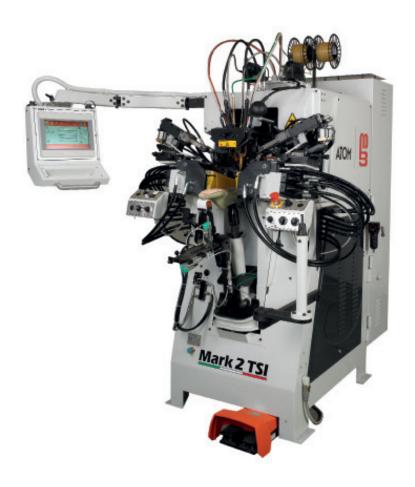

## Mark 2 TSI

### HEEL SEAT AND SIDES LASTING MACHINES

New generation of heel seat and side lasting machine, for a constant precision and rapidity of execution, with hydraulic functioning with some pneumatic movements, with on screen programming of the insole profile, from the heel to the ball and simultaneous positioning of the side lasting.