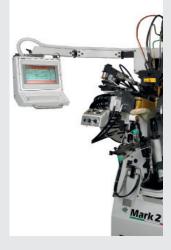

#### **ERGONOMIC SETTINGS**

Color LCD with touchscreen, which makes the programming of the working cycles simple and intuitive.

#### **REMOTE ASSISTANCE**

Possibility of remote assistance by PC, for a quick and immediate technical support.