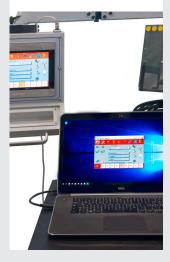

#### **REMOTE ASSISTANCE**

Possibility of remote assistance by PC, for a quick and immediate technical support.