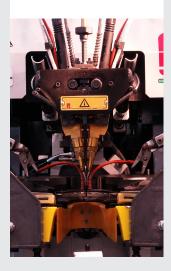

# CEMENT DISTRIBUTION

The injection of the thermocement on the shoe's insole, guarantees a precise distribution within the working area.